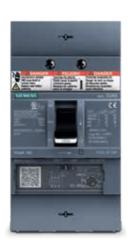

# The 3VA5 molded case circuit breaker. Ideal for standard applications.

Line protection from 15 A to 250 A

Breaking capacity up to 100 kA

Also available as a molded case switch and as a motor circuit protector

The 3VA5: for a broad range of applications.