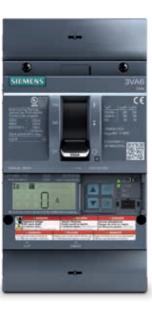

# The 3VA6 molded case circuit breaker. Optimal for advanced applications.

Line protection from 40 A to 600 A

Breaking capacity up to 150kA at 480V AC

3-pole or 4-pole versions

Electronic trip unit

Integrated measuring function for current, voltage, and energy values

Optional communication via PROFIBUS, PROFINET, Ethernet (Modbus TCP), and Modbus RTU

Easy integration into higher-level energy management and automation systems

100% rated versions available

The 3VA6: for demanding tasks.