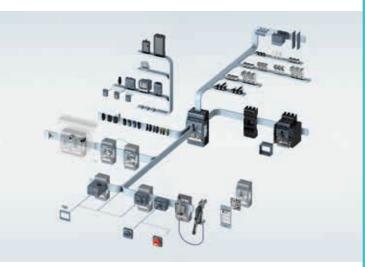

An extensive portfolio for greater flexibility: a wide range of internal accessories, a variety of connection technologies, and manual operators with handle or Bowden cable (Max-Flex).

Published by Siemens 2017

More than 500 accessory components make the modular, highly variable molded case circuit breaker system the perfect solution for all applications – worldwide.

Safety Tested

The 3VA molded case circuit breakers comply with the North American UL standard.

- Industrial parks
  - 1-pole and 3-pole breaker versions
    - Thermal-magnetic trip unit

Numerous auxiliary and alarm switches provide a variety of additional functions for every application.